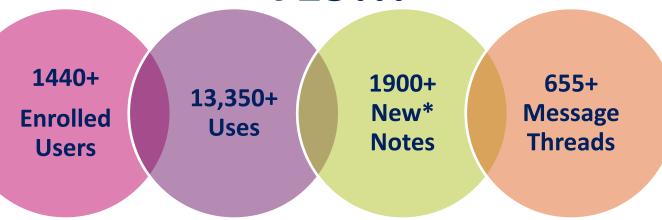

# Does anyone use the portal?

#### YES!!!

Would you recommend connect2care to other clients and families?